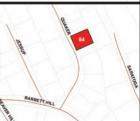

### LOT #11: BALDWIN PLACE RD, TOWN OF CARMEL CLASS CODE: 311, RESIDENTIAL VACANT LAND

SBL: 75.15-1-43 Lot Size: 3.17 +/- Acres

School District: Mahopac Central

Assessed Value: \$2,500.00 Annual Taxes: \$436.06 +/-Inspection: Drive by Anytime