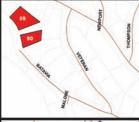

nspection: Drive by Anytime





### LOT #88:

### **BULLET HOLE RD, TOWN OF PATTERSON** CLASS CODE: 311, RESIDENTIAL VACANT LAND

SBL: 34.13-1-67 Lot Size: 0.56 +/- Acres School District: Carmel Central Assessed Value: \$21,100.00 Annual Taxes: \$610.27 +/-Inspection: Landlocked



LANDLOCKED PARCEL

## LOT #89: BATAVIA RD, TOWN OF PATTERSON CLASS CODE: 311, RESIDENTIAL VACANT LAND

SBL: 36.22-1-42 Lot Size: 100' x 112' +/-School District: Brewster Central Assessed Value: \$32,600.00 Annual Taxes: \$857.54 +/-Inspection: Landlocked



LANDLOCKED PARCEL

#### LOT #90: BATAVIA RD, TOWN OF PATTERSON CLASS CODE: 311, RESIDENTIAL VACANT LAND

SBL: 36.22-1-44 Lot Size: 0.18 +/- Acres School District: Brewster Central Assessed Value: \$24,000.00 Annual Taxes: \$631.33 +/-Inspection: Landlocked



LANDLOCKED PARCEL

### LOT #91: 9 RIPLEY RD, TOWN OF PATTERSON CLASS CODE: 311, RESIDENTIAL VACANT LAND

SBL: 36.23-1-15 Lot Size: 0.09 +/- Acres School District: Brewster Central Assessed Value: \$2,500.00 Annual Taxes: \$65.76 +/-Inspection: Drive by Anytime





#### LOT #92: 173 HAVILAND DR, TOWN OF PATTERSON CLASS CODE: 421, RESTAURANTS

SBL: 36.23-1-32.-106 Lot Size: 0.86 +/- Acres School District: Brewster Central Assessed Value: \$524,500.00 Annual Taxes: \$17,004.94 +/-Inspection: Drive by Anytime





#### LOT #93: 14 VALLEY RD, TOWN OF PATTERSON CLASS CODE: 311, RESIDENTIAL VACANT LAND

SBL: 36.41-1-32 Lot Size: 0.08 +/- Acres School District: Brewster Central Assessed Value: \$1,500.00 Annual Taxes: \$39.45 +/-Inspection: Landlocked



LANDLOCKED PARCEL

## LOT #94: 9 VALLEY