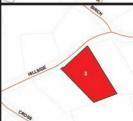

#### LOT #92:

173 HAVILAND DR, TOWN OF PATTERSON **CLASS CODE: 421, RESTAURANTS** 

SBL: 36.23-1-32.-106 Lot Size: 0.86 +/- Acres School District: Brewster Central Assessed Value: \$524,500.00 Annual Taxes: \$17,004.94 +/-Inspection: Drive by Anytime