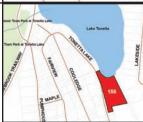

VALLEY CLASS CODE: 330, VACANT LAND IN COMMERCIAL AREAS

SBL: 56.-1-29 Assess
Lot Size: 136' x 75' +/School District: Brewster Central Inspect

Assessed Value: \$6,000.00 Annual Taxes: \$181.57 +/-Inspection: Drive by Anytime





#### LOT #157:

### 300 TONETTA LAKE RD, TOWN OF SOUTHEAST VALLEY CLASS CODE: 311, RESIDENTIAL VACANT LAND

SBL: 56.12-1-2 Lot Size: 170' x 140' +/-School District: Brewster Central

Assessed Value: \$38,800.00 Annual Taxes: \$885.60 +/-Inspection: Drive by Anytime





#### LOT #158:

### **60 TONETTA LAKE WAY, TOWN OF SOUTHEAST VALLEY**CLASS CODE: 311, RESIDENTIAL VACANT LAND

SBL: 56.12-3-41 Lot Size: 2.8 +/- Acres

Lot Size: 2.8 +/- Acres
School District: Brewster Central

Assessed Value: \$79,100.00 Annual Taxes: \$1,818.08 +/-Inspection: Drive by Anytime





#### LOT #159:

### 24 PUTNAM TERR, TOWN OF SOUTHEAST VALLEY, VILLAGE OF BREWSTER CLASS CODE: 311, RESIDENTIAL VACANT LAND

SBL: 56.81-1-9 Lot Size: 54' x 90' +/-School District: Brewster Central Assessed Value: \$17,900.00 Annual Taxes: \$398.68 +/-Inspection: Landlocked



#### LANDLOCKED PARCEL

#### LOT #160:

#### 95 DEANS CORNER RD, TOWN OF SOUTHEAST VALLEY

**CLASS CODE: 311, RESIDENTIAL VACANT LAND** 

SBL: 78.-1-66 Lot Size: 6.86 +/- Acres School District: Brewster Central Assessed Value: \$170,000.00 Annual Taxes: \$3,907.37 +/-Inspection: Drive by Anytime

Assessed Value: \$4,300.00



#### LOT #161:

### 179 PEACH LAKE RD, TOWN OF SOUTHEAST VALLEY CLASS CODE: 311, RESIDENTIAL VACANT LAND

SBL: 79.6-1-23 Lot Size: 2 +/- Acres School District: Brewster Central

Annual Taxes: