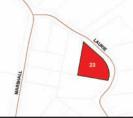

#### LOT #23:

#### LAURIE CT, TOWN OF KENT CLASS CODE: 311, RESIDENTIAL VACANT LAND

SBL: 11.16-1-4 Lot Size: 0.63 +/- Acres School District: Carmel Central Assessed Value: \$31,400.00 Annual Taxes: \$1,331.61 +/-Inspection: Drive by Anytime