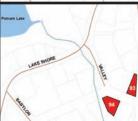

#### LOT #92:

173 HAVILAND DR, TOWN OF PATTERSON **CLASS CODE: 421, RESTAURANTS** 

SBL: 36.23-1-32.-106 Lot Size: 0.86 +/- Acres School District: Brewster Central Assessed Value: \$524,500.00 Annual Taxes: \$17,004.94 +/-Inspection: Drive by Anytime