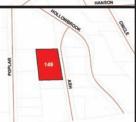

#### LOT #12: 118 STILLWATER RD, TOWN OF CARMEL CLASS CODE: 311, RESIDENTIAL VACANT LAND

SBL: 75.18-1-1 Lot Size: 1.2 +/- Acres School District: Mahopac Central Assessed Value: \$9,400.00 Annual Taxes: \$256.73 +/-Inspection: Drive by Anytime