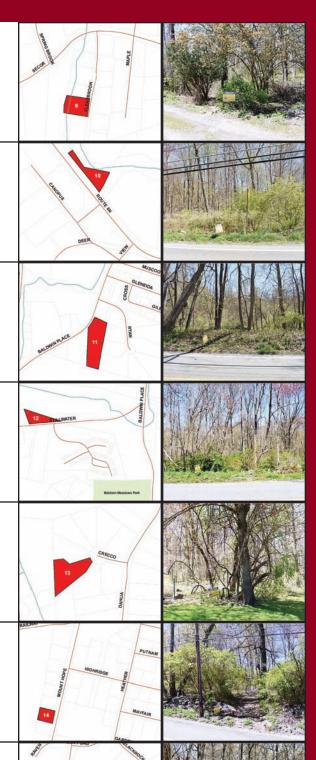

#### LOT #9: 19 CLEARBROOK DR, TOWN OF CARMEL CLASS CODE: 311, RESIDENTIAL VACANT LAND

SBL: 74.12-2-48 Lot Size: 0.44 +/- Acres School District: Mahopac Central Assessed Value: \$11,200.00 Annual Taxes: \$305.89 +/-Inspection: Drive by Anytime

#### LOT #10: 649 RT 6N, TOWN OF CARMEL CLASS CODE: 311, RESIDENTIAL VACANT LAND

SBL: 75.6-2-69 Lot Size: 200' x 60' +/-School District: Mahopac Central Assessed Value: \$5,900.00 Annual Taxes: \$162.48 +/-Inspection: Drive by Anytime

### LOT #11: BALDWIN PLACE RD, TOWN OF CARMEL CLASS CODE: 311, RESIDENTIAL VACANT LAND

SBL: 75.15-1-43 Lot Size: 3.17 +/- Acres

School District: Mahopac Central

Assessed Value: \$2,500.00 Annual Taxes: \$436.06 +/-Inspection: Drive by Anytime

#### LOT #12: 118 STILLWATER RD, TOWN OF CARMEL CLASS CODE: 311, RESIDENTIAL VACANT LAND

SBL: 75.18-1-1 Lot Size: 1.2 +/- Acres School District: Mahopac Central Assessed Value: \$9,400.00 Annual Taxes: \$256.73 +/-Inspection: Drive by Anytime

## LOT #13: 9 CRECCO PL, TOWN OF CARMEL CLASS CODE: 311, RESIDENTIAL VACANT LAND

SBL: 75.20-1-21 Lot Size: 0.82 +/- Acres School District: Mahopac Central Assessed Value: \$92,800.00 Annual Taxes: \$2,138.51 +/-Inspection: Drive by Anytime

#### LOT #14: 47 MOUNT HOPE RD, TOWN OF CARMEL CLASS CODE: 311, RESIDENTIAL VACANT LAND

SBL: 76.9-2-8 Lot Size: 100' x 116' +/-School District: Mahopac Central Assessed Value: \$57,300.00 Annual Taxes: \$1,583.80 +/-Inspection: Drive by Anytime