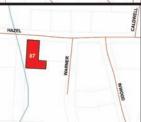

#### LOT #15: 122 ARCHER RD, TOWN OF CARMEL CLASS CODE: 311, RESIDENTIAL VACANT LAND

SBL: 85.8-2-1 Assessed Value: \$93,900.00
Lot Size: 1.36 +/- Acres Annual Taxes: \$2,507.88 +/School District: Lakeland Central Inspection: Drive by Anytime