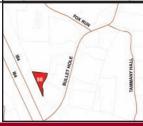

\$339.33 +/-Inspection: Drive by Anytime





#### LOT #86: 32 VICTORY RD, TOWN OF PATTERSON CLASS CODE: 311, RESIDENTIAL VACANT LAND

SBL: 25.70-1-48 Lot Size: 0.23 +/- Acres School District: Brewster Central Assessed Value: \$32,700.00 Annual Taxes: \$860.18 +/-Inspection: Drive by Anytime





### LOT #87: WATKINS & HAZEL, TOWN OF PATTERSON CLASS CODE: 311, RESIDENTIAL VACANT LAND

SBL: 25.78-1-9 Lot Size: 140' x 100' +/-School District: Brewster Central Assessed Value: \$37,400.00 Annual Taxes: \$983.81 +/-Inspection: Drive by Anytime





### LOT #88:

### **BULLET HOLE RD, TOWN OF PATTERSON** CLASS CODE: 311, RESIDENTIAL VACANT LAND

SBL: 34.13-1-67 Lot Size: 0.56 +/- Acres School District: Carmel Central Assessed Value: \$21,100.00 Annual Taxes: \$610.27 +/-Inspection: Landlocked



LANDLOCKED PARCEL

## LOT #89: BATAVIA RD, TOWN OF PATTERSON CLASS CODE: 311, RESIDENTIAL VACANT LAND

SBL: 36.22-1-42 Lot Size: 100' x 112' +/-School District: Brewster Central Assessed Value: \$32,600.00 Annual Taxes: \$857.54 +/-Inspection: Landlocked



LANDLOCKED PARCEL

#### LOT #90: BATAVIA RD, TOWN OF PATTERSON CLASS CODE: 311, RESIDENTIAL VACANT LAND

SBL: 36.22-1-44 Lot Size: 0.18 +/- Acres School District: Brewster Central Assessed Value: \$24,000.00 Annual Taxes: \$631.33 +/-Inspection: Landlocked



LANDLOCKED PARCEL

### LOT #91: 9 RIPLEY RD, TOWN OF PATTERSON CLASS CODE: 311, RESIDENTIAL VACANT LAND

SBL: 36.23-1-15 Lot Size: 0.09 +/- Acres School District: Brewster Central Assessed Value: \$2,500.00 Annual Taxes: \$65.76 +/-Inspection: Drive by Anytime





#### LOT #92: