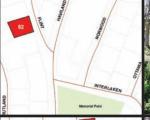

#### LOT #92:

173 HAVILAND DR, TOWN OF PATTERSON **CLASS CODE: 421, RESTAURANTS** 

SBL: 36.23-1-32.-106 Lot Size: 0.86 +/- Acres School District: Brewster Central Assessed Value: \$524,500.00 Annual Taxes: \$17,004.94 +/-Inspection: Drive by Anytime