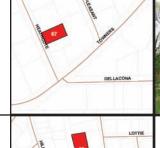

#### LAURIE CT, TOWN OF KENT CLASS CODE: 311, RESIDENTIAL VACANT LAND

SBL: 11.16-1-4 Lot Size: 0.63 +/- Acres School District: Carmel Central Assessed Value: \$31,400.00 Annual Taxes: \$1,331.61 +/-Inspection: Drive by Anytime