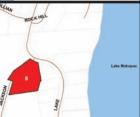

## LOT #8: 331 WEST LAKE BLVD, TOWN OF CARMEL CLASS CODE: 311, RESIDENTIAL VACANT LAND

SBL: 64.15-1-45 Lot Size: 1.33 +/- Acres School District: Mahopac Central Assessed Value: \$66,100.00 Annual Taxes: \$1,809.24 +/-Inspection: Drive by Anytime