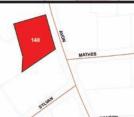

## LOT #6: 18 SYLVAN DR, TOWN OF CARMEL CLASS CODE: 311, RESIDENTIAL VACANT LAND

SBL: 64.11-2-2 Lot Size: 144' x 90' +/-School District: Mahopac Central Assessed Value: \$19,200.00 Annual Taxes: \$530.70 +/-Inspection: Drive by Anytime