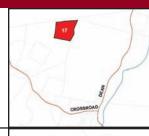

## LOT #17: DEAN RD, TOWN OF KENT CLASS CODE: 311, RESIDENTIAL VACANT LAND

SBL: 10.-1-41 Lot Size: 3.85 +/- Acres School District: Carmel Central Assessed Value: \$10,000.00 Annual Taxes: \$425.12 +/-Inspection: Landlocked

### LANDLOCKED PARCEL