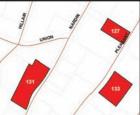

125:

#### **157 TANGLEWYLDE RD, TOWN OF PUTNAM VALLEY CLASS CODE: 210, ONE FAMILY YEAR-ROUND RESIDENCE**

SBL: 83.58-1-5 Assessed Value: \$76,700.00 Lot Size: 0.16 +/- Acres Annual Taxes: \$2,433.1 +/-School District: Putnam Valley Central Inspection: Drive by Anytime





#### LOT #126: **NORTHWAY, TOWN OF PUTNAM VALLEY**

SBL: 83.58-1-63 Assessed Value: \$3,300.00 Lot Size: 0.09 +/- Acres Annual Taxes: \$104.67 +/-School District: Putnam Valley Central Inspection: Drive by Anytime





#### LOT #127: PLEASANT RD, TOWN OF PUTNAM VALLEY **CLASS CODE: 311, RESIDENTIAL VACANT LAND**

**CLASS CODE: 311, RESIDENTIAL VACANT LAND** 

SBL: 83.65-1-21 Assessed Value: \$5,000.00 Lot Size: 0.29 +/- Acres Annual Taxes: \$158.61 +/-School District: Putnam Valley Central Inspection: Drive by Anytime





#### LOT #128: **HEWITT ST. TOWN OF PUTNAM VALLEY CLASS CODE: 311, RESIDENTIAL VACANT LAND**

SBL: 83.66-2-34 Assessed Value: \$3,300.00 Lot Size: 40' x 99' +/-Annual Taxes: \$104.68 +/-School District: Putnam Valley Central Inspection: Drive by Anytime





#### LOT #129: **ASPEN LN, TOWN OF PUTNAM VALLEY CLASS CODE: 311, RESIDENTIAL VACANT LAND**

SBL: 83.72-1-50 Assessed Value: \$7,400.00 Lot Size: 0.2 +/- Acres Annual Taxes: \$234.74 +/-School District: Putnam Valley Central Inspection: Drive by Anytime





## LOT #130: NARDIN RD, TOWN OF PUTNAM VALLEY CLASS CODE: 311, RESIDENTIAL VACANT LAND

SBL: 83.72-1-54 Lot Size: 0.51 +/- Acres School District: Putnam Valley Central Assessed Value: \$13,200.00 Annual Taxes: \$418.74 +/-Inspection: Drive by Anytime

## LOT #131: NARDIN RD, TO