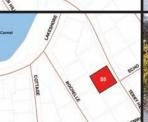

#### **LOT #58:**

**55 WORTHINGTON CT, TOWN OF KENT** 

**CLASS CODE: 210, ONE FAMILY YEAR-ROUND RESIDENCE** 

SBL: 33.40-1-35 Lot Size: 0.6 +/- Acres School District: Carmel Central Assessed Value: \$235,900.00 Annual Taxes: \$11,203.86 +/-