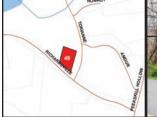

#### **LOT #58:**

**55 WORTHINGTON CT, TOWN OF KENT** 

**CLASS CODE: 210, ONE FAMILY YEAR-ROUND RESIDENCE** 

SBL: 33.40-1-35 Lot Size: 0.6 +/- Acres School District: Carmel Central Assessed Value: \$235,900.00 Annual Taxes: \$11,203.86 +/-