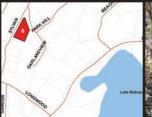

**157 TANGLEWYLDE RD, TOWN OF PUTNAM VALLEY** 

**CLASS CODE: 210, ONE FAMILY YEAR-ROUND RESIDENCE** 

SBL: 83.58-1-5 Lot Size: 0.16 +/- Acres

School District: Putnam Valley Central

Assessed Value: \$76,700.00 Annual Taxes: \$2,433.1 +/-Inspection: Drive by Anytime