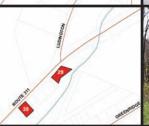

#### LOT #25: LUDINGTONVILLE RD, TOWN OF KENT CLASS CODE: 311. RESIDENTIAL VACANT LAND

SBL: 12.-3-36 Lot Size: 0.47 +/- Acres School District: Carmel Central Assessed Value: \$55,000.00 Annual Taxes: \$2,332.44 +/-Inspection: Drive by Anytime