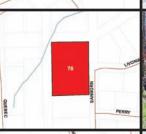

#### LOT #92:

173 HAVILAND DR, TOWN OF PATTERSON **CLASS CODE: 421, RESTAURANTS** 

SBL: 36.23-1-32.-106 Lot Size: 0.86 +/- Acres School District: Brewster Central Assessed Value: \$524,500.00 Annual Taxes: \$17,004.94 +/-Inspection: Drive by Anytime