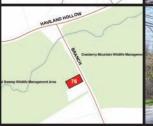

+/-Inspection: Drive by Anytime

#### LOT #78: 54 SANBORN RD, TOWN OF PATTERSON

CLASS CODE: 311, RESIDENTIAL VACANT LAND

SBL: 25.39-1-54 Lot Size: 300' x 200' +/-School District: Brewster Central Assessed Value: \$54,600.00 Annual Taxes: \$1,436.26 +/-Inspection: Drive by Anytime

#### LOT #79:

### 40 HOMER DR, TOWN OF PATTERSON

**CLASS CODE: 311, RESIDENTIAL VACANT LAND** 

SBL: 25.40-2-12 Assessed Value: \$4,700.00
Lot Size: 0.22 +/- Acres Annual Taxes: \$123.63 +/School District: Brewster Central Inspection: Drive by Anytime

#### **LOT #80:**

#### FERNDALE LN, TOWN OF PATTERSON CLASS CODE: 311, RESIDENTIAL VACANT LAND

SBL: 25.41-1-39 Lot Size: 0.29 +/- Acres School District: Brewster Central Assessed Value: \$3,600.00 Annual Taxes: \$94.70 +/-Inspection: Landlocked































LANDLOCKED PARCEL

#### LOT #81: 15 NEWTON RD, TOWN OF PATTERSON CLASS CODE: 311, RESIDENTIAL VACANT LAND

SBL: 25.46-1-82 Lot Size: 60' x 100' +/-School District: Brewster Central Assessed Value: \$1,800.00 Annual Taxes: \$47.35 +/-Inspection: Landlocked



#### LANDLOCKED PARCEL

#### LOT #82: 6 FLINT RD, TOWN OF PATTERSON CLASS CODE: 311, RESIDENTIAL VACANT LAND

SBL: 25.55-2-29 Lot Size: 0.3 +/- Acres School District: Brewster Central Assessed Value: \$4,800.00 Annual Taxes: \$126.27 +/-Inspection: Drive by Anytime





#### LOT #83: 3 FAIRVILLE RD, TOWN OF PATTERSON CLASS CODE: 311, RESIDENTIAL VACANT LAND

SBL: 25.62-1-40 Lot Size: 0.27 +/- Acres School District: Brewster Central Assessed Value: \$1,900.00 Annual Taxes: \$49.98 +/-Inspection: Drive by Anytime





#