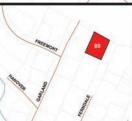

#### LOT #39: 25 BRENTWOOD RD, TOWN OF KENT

CLASS CODE: 312, RESIDENTIAL VACANT LAND INCL. SMALL IMPROVEMENT

SBL: 22.75-1-58 Lot Size: 120' x 100' +/-School District: Carmel Central

Assessed Value: \$30,000.00 Annual Taxes: \$1,413.88 +/-Inspection: Drive by Anytime