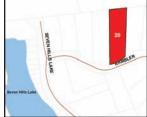

#### LOT #19:

#### **CEMETERY RD, TOWN OF KENT**

#### CLASS CODE: 312, RESIDENTIAL VACANT LAND INCL. SMALL IMPROVEMENT

SBL: 10.-2-17 Lot Size: 2.67 +/- Acres School District: Carmel Central Assessed Value: \$118,100.00 Annual Taxes: \$5,020.72 +/-Inspection: Landlocked

#### LANDLOCKED PARCEL