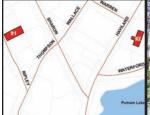

#### LOT #92:

173 HAVILAND DR, TOWN OF PATTERSON **CLASS CODE: 421, RESTAURANTS** 

SBL: 36.23-1-32.-106 Lot Size: 0.86 +/- Acres School District: Brewster Central Assessed Value: \$524,500.00 Annual Taxes: \$17,004.94 +/-Inspection: Drive by Anytime