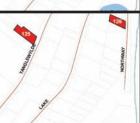

#### **LOT #58:**

**55 WORTHINGTON CT, TOWN OF KENT** 

**CLASS CODE: 210, ONE FAMILY YEAR-ROUND RESIDENCE** 

SBL: 33.40-1-35 Lot Size: 0.6 +/- Acres School District: Carmel Central Assessed Value: \$235,900.00 Annual Taxes: \$11,203.86 +/-