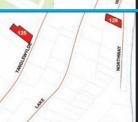

ACANT LAND**

Assessed Value: \$24,200.00

SBL: 83.50-1-28 Lot Size: 1.13 +/- Acres Annual Taxes: \$768.21 +/-School District: Putnam Valley Central Inspection: Drive by Anytime





#### **LOTS 103 & 124 ARE BEING SOLD TOGETHER - SEPARATE FEES APPLY**

#### LOT #124:

#### **NOVA ST, TOWN OF PUTNAM VALLEY CLASS CODÉ: 311, RESIDENTIAL VACANT LAND**

SBL: 83.56-1-4 Assessed Value: \$17,300.00 Lot Size: 0.97 +/- Acres Annual Taxes: \$494.77 +/-School District: Putnam Valley Central Inspection: Drive by Anytime





#### LOT #125:

#### **157 TANGLEWYLDE RD, TOWN OF PUTNAM VALLEY CLASS CODE: 210, ONE FAMILY YEAR-ROUND RESIDENCE**

SBL: 83.58-1-5 Assessed Value: \$76,700.00 Lot Size: 0.16 +/- Acres Annual Taxes: \$2,433.1 +/-School District: Putnam Valley Central Inspection: Drive by Anytime





#### LOT #126: **NORTHWAY, TOWN OF PUTNAM VALLEY**

SBL: 83.58-1-63 Assessed Value: \$3,300.00 Lot Size: 0.09 +/- Acres Annual Taxes: \$104.67 +/-School District: Putnam Valley Central Inspection: Drive by Anytime





#### LOT #127: PLEASANT RD, TOWN OF PUTNAM VALLEY **CLASS CODE: 311, RESIDENTIAL VACANT LAND**

**CLASS CODE: 311, RESIDENTIAL VACANT LAND** 

SBL: 83.65-1-21 Assessed Value: \$5,000.00 Lot Size: 0.29 +/- Acres Annual Taxes: \$158.61 +/-School District: Putnam Valley Central Inspection: Drive by Anytime





#### LOT #128: **HEWITT ST. TOWN OF PUTNAM VALLEY CLASS CODE: 311, RESIDENTIAL VACANT LAND**

SBL: 83.66-2-34 Assessed Value: \$3,300.00 Lot Size: 40' x 99' +/-Annual Taxes: \$104.68 +/-School District: Putnam Valley Central Inspection: Drive by Anytime





#### LOT