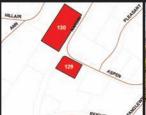

#### **LOT #58:**

**55 WORTHINGTON CT, TOWN OF KENT** 

**CLASS CODE: 210, ONE FAMILY YEAR-ROUND RESIDENCE** 

SBL: 33.40-1-35 Lot Size: 0.6 +/- Acres School District: Carmel Central Assessed Value: \$235,900.00 Annual Taxes: \$11,203.86 +/-