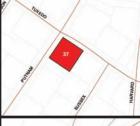

#### LOT #37: TUXEDO RD, TOWN OF KENT CLASS CODE: 311, RESIDENTIAL VACANT LAND

SBL: 22.74-1-35 Lot Size: 100' x 100' +/-School District: Carmel Central Assessed Value: \$18,000.00 Annual Taxes: \$848.33 +/-Inspection: Drive by Anytime