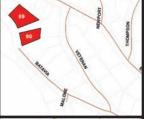

.18 +/-Inspection: Drive by Anytime





### LOT #87: WATKINS & HAZEL, TOWN OF PATTERSON CLASS CODE: 311, RESIDENTIAL VACANT LAND

SBL: 25.78-1-9 Lot Size: 140' x 100' +/-School District: Brewster Central Assessed Value: \$37,400.00 Annual Taxes: \$983.81 +/-Inspection: Drive by Anytime





### LOT #88:

### **BULLET HOLE RD, TOWN OF PATTERSON** CLASS CODE: 311, RESIDENTIAL VACANT LAND

SBL: 34.13-1-67 Lot Size: 0.56 +/- Acres School District: Carmel Central Assessed Value: \$21,100.00 Annual Taxes: \$610.27 +/-Inspection: Landlocked



LANDLOCKED PARCEL

## LOT #89: BATAVIA RD, TOWN OF PATTERSON CLASS CODE: 311, RESIDENTIAL VACANT LAND

SBL: 36.22-1-42 Lot Size: 100' x 112' +/-School District: Brewster Central Assessed Value: \$32,600.00 Annual Taxes: \$857.54 +/-Inspection: Landlocked



LANDLOCKED PARCEL

#### LOT #90: BATAVIA RD, TOWN OF PATTERSON CLASS CODE: 311, RESIDENTIAL VACANT LAND

SBL: 36.22-1-44 Lot Size: 0.18 +/- Acres School District: Brewster Central Assessed Value: \$24,000.00 Annual Taxes: \$631.33 +/-Inspection: Landlocked



LANDLOCKED PARCEL

### LOT #91: 9 RIPLEY RD, TOWN OF PATTERSON CLASS CODE: 311, RESIDENTIAL VACANT LAND

SBL: 36.23-1-15 Lot Size: 0.09 +/- Acres School District: Brewster Central Assessed Value: \$2,500.00 Annual Taxes: \$65.76 +/-Inspection: Drive by Anytime





#### LOT #92: 173 HAVILAND DR, TOWN OF PATTERSON CLASS CODE: 421, RESTAURANTS

SBL: 36.23-1-32.-106 Lot Size: 0.86 +/- Acres School District: Brewster Central Assessed Value: \$524,500.00 Annual Taxes: \$17,004.94 +/-Inspection: Drive by Anytime





#### LOT #93: 14 VALL