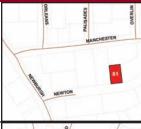

#### **LOT #58:**

**55 WORTHINGTON CT, TOWN OF KENT** 

**CLASS CODE: 210, ONE FAMILY YEAR-ROUND RESIDENCE** 

SBL: 33.40-1-35 Lot Size: 0.6 +/- Acres School District: Carmel Central Assessed Value: \$235,900.00 Annual Taxes: \$11,203.86 +/-