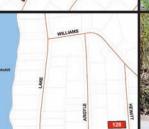

## LOT #24: SCHRADE RD, TOWN OF KENT CLASS CODE: 311, RESIDENTIAL VACANT LAND

SBL: 11.20-1-28 Lot Size: 2.02 +/- Acres School District: Carmel Central Assessed Value: \$98,600.00 Annual Taxes: \$4,217.36 +/-Inspection: Drive by Anytime

#### LOT #25: LUDINGTONVILLE RD, TOWN OF KENT CLASS CODE: 311. RESIDENTIAL VACANT LAND

SBL: 12.-3-36 Lot Size: 0.47 +/- Acres School District: Carmel Central Assessed Value: \$55,000.00 Annual Taxes: \$2,332.44 +/-Inspection: Drive by Anytime

#### LOT #26: 157 KENT VIEW DR, TOWN OF KENT CLASS CODE: 311, RESIDENTIAL VACANT LAND

SBL: 20.8-1-26 Lot Size: 0.91 +/- Acres School District: Carmel Central Assessed Value: \$42,800.00 Annual Taxes: \$1,819.53 +/-Inspection: Drive by Anytime