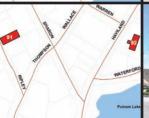

#### **LOT #58:**

**55 WORTHINGTON CT, TOWN OF KENT** 

**CLASS CODE: 210, ONE FAMILY YEAR-ROUND RESIDENCE** 

SBL: 33.40-1-35 Lot Size: 0.6 +/- Acres School District: Carmel Central Assessed Value: \$235,900.00 Annual Taxes: \$11,203.86 +/-