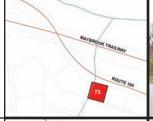

## LOT #29: ROUTE 311, TOWN OF KENT CLASS CODE: 330, VACANT LAND IN COMMERCIAL AREAS

SBL: 22.-2-49 Lot Size: 0.23 +/- Acres School District: Carmel Central Assessed Value: \$41,000.00 Annual Taxes: \$1,932.31 +/-Inspection: Drive by Anytime