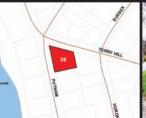

#### LOT #36: NORTH TERRY HILL RD, TOWN OF KENT CLASS CODE: 311, RESIDENTIAL VACANT LAND

SBL: 22.74-1-4 Lot Size: 112' x 96' +/-School District: Carmel Central Assessed Value: \$4500.00 Annual Taxes: \$212.08 +/-Inspection: Drive by Anytime