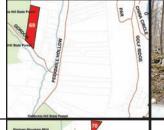

## LOT #2: OFF PEEKSKILL HOLLOW RD, TOWN OF CARMEL CLASS CODE: 311, RESIDENTIAL VACANT LAND

SBL: 52.-1-15 Lot Size: 1.87 +/- Acres School District: Putnam Valley Central Assessed Value: \$15,900.00 Annual Taxes: \$461.80 +/-Inspection: Drive by Anytime