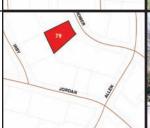

#### LOT #3: 79 HILLSIDE DR, TOWN OF CARMEL CLASS CODE: 311, RESIDENTIAL VACANT LAND

SBL: 53.16-1-45 Lot Size: 0.5 +/- Acres School District: Mahopac Central Assessed Value: \$15,000.00 Annual Taxes: \$1,293.13 +/-Inspection: Drive by Anytime