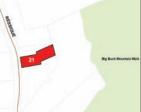

## LOT #28: DEER HILL CT, TOWN OF KENT CLASS CODE: 311, RESIDENTIAL VACANT LAND

SBL: 22.-1-1 Lot Size: 11.3 +/- Acres School District: Carmel Central Assessed Value: \$183,400.00 Annual Taxes: \$7,777.60 +/-Inspection: Drive by Anytime