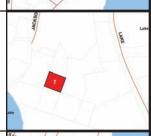

#### LOT #15: 122 ARCHER RD, TOWN OF CARMEL CLASS CODE: 311, RESIDENTIAL VACANT LAND

SBL: 85.8-2-1 Assessed Value: \$93,900.00
Lot Size: 1.36 +/- Acres Annual Taxes: \$2,507.88 +/School District: Lakeland Central Inspection: Drive by Anytime