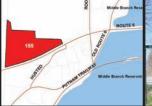

#### **LOT #58:**

**55 WORTHINGTON CT, TOWN OF KENT** 

**CLASS CODE: 210, ONE FAMILY YEAR-ROUND RESIDENCE** 

SBL: 33.40-1-35 Lot Size: 0.6 +/- Acres School District: Carmel Central Assessed Value: \$235,900.00 Annual Taxes: \$11,203.86 +/-