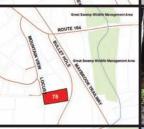

#### LOT #92:

173 HAVILAND DR, TOWN OF PATTERSON **CLASS CODE: 421, RESTAURANTS** 

SBL: 36.23-1-32.-106 Lot Size: 0.86 +/- Acres School District: Brewster Central Assessed Value: \$524,500.00 Annual Taxes: \$17,004.94 +/-Inspection: Drive by Anytime