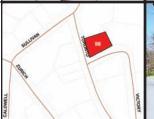

#### LOT #12: 118 STILLWATER RD, TOWN OF CARMEL CLASS CODE: 311, RESIDENTIAL VACANT LAND

SBL: 75.18-1-1 Lot Size: 1.2 +/- Acres School District: Mahopac Central Assessed Value: \$9,400.00 Annual Taxes: \$256.73 +/-Inspection: Drive by Anytime