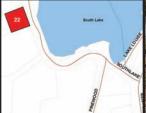

#### LOT #22:

### SOUTHLAKE RD, TOWN OF KENT

CLASS CODE: 311, RESIDENTIAL VACANT LAND

SBL: 11.11-1-5 Lot Size: 0.24 +/- Acres School District: Carmel Central Assessed Value: \$58,600.00 Annual Taxes: \$2,485.10 +/-Inspection: Drive by Anytime