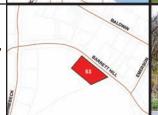

### LOT #11: BALDWIN PLACE RD, TOWN OF CARMEL CLASS CODE: 311, RESIDENTIAL VACANT LAND

SBL: 75.15-1-43 Lot Size: 3.17 +/- Acres

School District: Mahopac Central

Assessed Value: \$2,500.00 Annual Taxes: \$436.06 +/-Inspection: Drive by Anytime