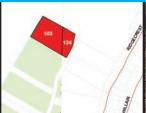

#### LOT #92:

173 HAVILAND DR, TOWN OF PATTERSON **CLASS CODE: 421, RESTAURANTS** 

SBL: 36.23-1-32.-106 Lot Size: 0.86 +/- Acres School District: Brewster Central Assessed Value: \$524,500.00 Annual Taxes: \$17,004.94 +/-Inspection: Drive by Anytime