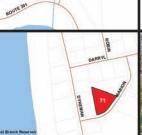

#### LOT #9: 19 CLEARBROOK DR, TOWN OF CARMEL CLASS CODE: 311, RESIDENTIAL VACANT LAND

SBL: 74.12-2-48 Lot Size: 0.44 +/- Acres School District: Mahopac Central Assessed Value: \$11,200.00 Annual Taxes: \$305.89 +/-Inspection: Drive by Anytime