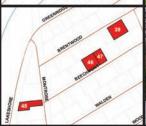

#### LOT #39: 25 BRENTWOOD RD, TOWN OF KENT

CLASS CODE: 312, RESIDENTIAL VACANT LAND INCL. SMALL IMPROVEMENT

SBL: 22.75-1-58 Lot Size: 120' x 100' +/-School District: Carmel Central

Assessed Value: \$30,000.00 Annual Taxes: \$1,413.88 +/-Inspection: Drive by Anytime