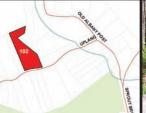

### LOT #11: BALDWIN PLACE RD, TOWN OF CARMEL CLASS CODE: 311, RESIDENTIAL VACANT LAND

SBL: 75.15-1-43 Lot Size: 3.17 +/- Acres

School District: Mahopac Central

Assessed Value: \$2,500.00 Annual Taxes: \$436.06 +/-Inspection: Drive by Anytime