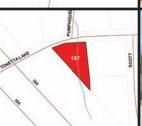

**157 TANGLEWYLDE RD, TOWN OF PUTNAM VALLEY** 

**CLASS CODE: 210, ONE FAMILY YEAR-ROUND RESIDENCE** 

SBL: 83.58-1-5 Lot Size: 0.16 +/- Acres

School District: Putnam Valley Central

Assessed Value: \$76,700.00 Annual Taxes: \$2,433.1 +/-Inspection: Drive by Anytime