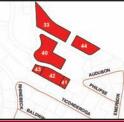

## LOT #34: AUTUMN CT, TOWN OF KENT CLASS CODE: 311, RESIDENTIAL VACANT LAND

SBL: 22.73-1-20 Lot Size: 0.71 +/- Acres School District: Carmel Central Assessed Value: \$29,500.00 Annual Taxes: \$1,391.96 +/-Inspection: Drive by Anytime DEEKMAN CAMER CAMER AND CAMER CAMER

#### LOT #35: CLARKSON RD, TOWN OF KENT CLASS CODE: 311, RESIDENTIAL VACANT LAND

SBL: 22.73-1-27 Lot Size: 100' x 110' +/-School District: Carmel Central Assessed Value: \$18,000.00 Annual Taxes: \$848.33 +/-Inspection: Drive by Anytime

#### LOT #36: NORTH TERRY HILL RD, TOWN OF KENT CLASS CODE: 311, RESIDENTIAL VACANT LAND

SBL: 22.74-1-4 Lot Size: 112' x 96' +/-School District: Carmel Central Assessed Value: \$4500.00 Annual Taxes: \$212.08 +/-Inspection: Drive by Anytime

#### LOT #37: TUXEDO RD, TOWN OF KENT CLASS CODE: 311, RESIDENTIAL VACANT LAND

SBL: 22.74-1-35 Lot Size: 100' x 100' +/-School District: Carmel Central Assessed Value: \$18,000.00 Annual Taxes: \$848.33 +/-Inspection: Drive by Anytime

## LOT #38: ROUTE 311, TOWN OF KENT CLASS CODE: 311, RESIDENTIAL VACANT LAND

SBL: 22.75-1-5 Lot Size: 80' x 100' +/-School District: Carmel Central Assessed Value: \$4,500.00 Annual Taxes: \$213.72 +/-Inspection: Drive by Anytime

#### LOT #39: 25 BRENTWOOD RD, TOWN OF KENT

CLASS CODE: 312, RESIDENTIAL VACANT LAND INCL. SMALL IMPROVEMENT

SBL: 22.75-1-58 Lot Size: 120' x 100' +/-School District: Carmel Central

Assessed Value: \$30,000.00 Annual Taxes: \$1,413.88 +/-Inspection: Drive by Anytime