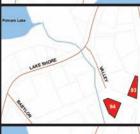

#### LOT #92:

173 HAVILAND DR, TOWN OF PATTERSON **CLASS CODE: 421, RESTAURANTS** 

SBL: 36.23-1-32.-106 Lot Size: 0.86 +/- Acres School District: Brewster Central Assessed Value: \$524,500.00 Annual Taxes: \$17,004.94 +/-Inspection: Drive by Anytime