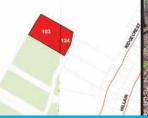

### LOT #11: BALDWIN PLACE RD, TOWN OF CARMEL CLASS CODE: 311, RESIDENTIAL VACANT LAND

SBL: 75.15-1-43 Lot Size: 3.17 +/- Acres

School District: Mahopac Central

Assessed Value: \$2,500.00 Annual Taxes: \$436.06 +/-Inspection: Drive by Anytime