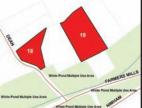

## LOT #18: DEAN RD, TOWN OF KENT CLASS CODE: 311, RESIDENTIAL VACANT LAND

SBL: 10.-2-14 Lot Size: 1.2 +/- Acres School District: Carmel Central Assessed Value: \$119,100.00 Annual Taxes: \$5,063.23 +/-Inspection: Drive by Anytime

#### LOT #19:

#### **CEMETERY RD, TOWN OF KENT**

#### CLASS CODE: 312, RESIDENTIAL VACANT LAND INCL. SMALL IMPROVEMENT

SBL: 10.-2-17 Lot Size: 2.67 +/- Acres School District: Carmel Central Assessed Value: \$118,100.00 Annual Taxes: \$5,020.72 +/-Inspection: Landlocked