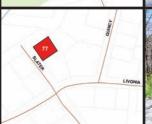

#### **LOT #58:**

**55 WORTHINGTON CT, TOWN OF KENT** 

**CLASS CODE: 210, ONE FAMILY YEAR-ROUND RESIDENCE** 

SBL: 33.40-1-35 Lot Size: 0.6 +/- Acres School District: Carmel Central Assessed Value: \$235,900.00 Annual Taxes: \$11,203.86 +/-