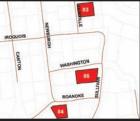

**157 TANGLEWYLDE RD, TOWN OF PUTNAM VALLEY** 

**CLASS CODE: 210, ONE FAMILY YEAR-ROUND RESIDENCE** 

SBL: 83.58-1-5 Lot Size: 0.16 +/- Acres

School District: Putnam Valley Central

Assessed Value: \$76,700.00 Annual Taxes: \$2,433.1 +/-Inspection: Drive by Anytime