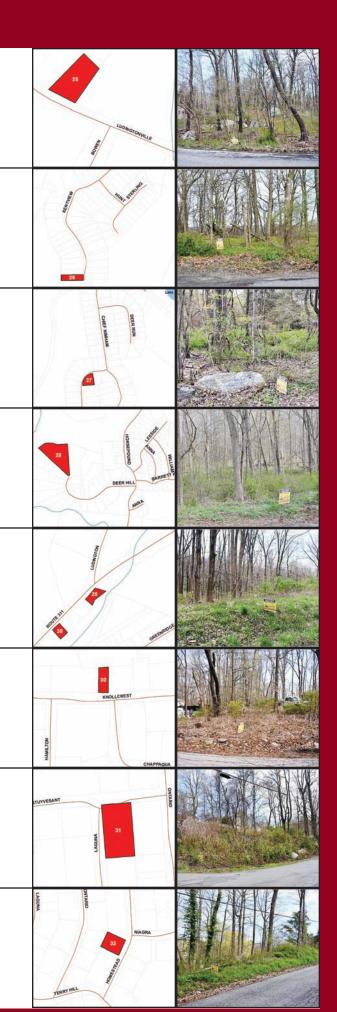

## LOT #24: SCHRADE RD, TOWN OF KENT CLASS CODE: 311, RESIDENTIAL VACANT LAND

SBL: 11.20-1-28 Lot Size: 2.02 +/- Acres School District: Carmel Central Assessed Value: \$98,600.00 Annual Taxes: \$4,217.36 +/-Inspection: Drive by Anytime

#### LOT #25: LUDINGTONVILLE RD, TOWN OF KENT CLASS CODE: 311. RESIDENTIAL VACANT LAND

SBL: 12.-3-36 Lot Size: 0.47 +/- Acres School District: Carmel Central Assessed Value: \$55,000.00 Annual Taxes: \$2,332.44 +/-Inspection: Drive by Anytime

#### LOT #26: 157 KENT VIEW DR, TOWN OF KENT CLASS CODE: 311, RESIDENTIAL VACANT LAND

SBL: 20.8-1-26 Lot Size: 0.91 +/- Acres School District: Carmel Central Assessed Value: \$42,800.00 Annual Taxes: \$1,819.53 +/-Inspection: Drive by Anytime

#### LOT #27: CHIEF NIMHAM CIR, TOWN OF KENT CLASS CODE: 311, RESIDENTIAL VACANT LAND

SBL: 21.17-1-35 Lot Size: 0.57 +/- Acres School District: Carmel Central Assessed Value: \$30,000.00 Annual Taxes: \$1,272.24 +/-Inspection: Drive by Anytime

## LOT #28: DEER HILL CT, TOWN OF KENT CLASS CODE: 311, RESIDENTIAL VACANT LAND

SBL: 22.-1-1 Lot Size: 11.3 +/- Acres School District: Carmel Central Assessed Value: \$183,400.00 Annual Taxes: \$7,777.60 +/-Inspection: Drive by Anytime

## LOT #29: ROUTE 311, TOWN OF KENT CLASS CODE: 330, VACANT LAND IN COMMERCIAL AREAS

SBL: 22.-2-49 Lot Size: 0.23 +/- Acres School District: Carmel Central Assessed Value: \$41,000.00 Annual Taxes: \$1,932.31 +/-Inspection: Drive by Anytime

#### LOT #30: KNOLLCREST RD, TOWN OF KENT CLASS CODE: 311, RESIDENTIAL VACANT LAND

SBL: 22.42-1-6 Lot Size: 49' x 98' +/-School District: Carmel Central Assessed Value: \$2,700.00 Annual Taxes: \$127.25 +/-Inspection: Drive by Anytime

#### LOT #31: STUYVESANT RD, TOWN OF KENT CLASS CODE: 311, RESIDENTIAL VACANT LAND

SBL: 22.57-1-45 Assessed Value: \$27,000.00
Lot Size: 100' x 180' +/School District: Carmel Central Inspection: Drive by Anytime

#### LOT #32: HOMESTEAD DR, TOWN OF KENT CLASS CODE: 311, RESIDENTIAL VACANT LAND

SBL: 22.65-2-46 Lot Size: 80' x 100' +/-School District: Carmel Central Assessed Value: \$4,500.00 Annual Taxes: \$212.08 +/-Inspection: Drive by Anytime