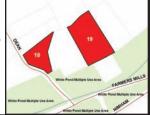

#### LOT #19:

#### **CEMETERY RD, TOWN OF KENT**

#### CLASS CODE: 312, RESIDENTIAL VACANT LAND INCL. SMALL IMPROVEMENT

SBL: 10.-2-17 Lot Size: 2.67 +/- Acres School District: Carmel Central Assessed Value: \$118,100.00 Annual Taxes: \$5,020.72 +/-Inspection: Landlocked

#### LANDLOCKED PARCEL