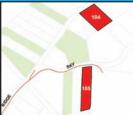

N** CLASS CODE: 314, RURAL VACANT LOTS OF 10 ACRES OR LESS

SBL: 83.13-1-7 Lot Size: 2.43 +/- Acres School District: Lakeland Central Assessed Value: \$82,700.00 Annual Taxes: \$5,887.37 +/-Inspection: Drive by Anytime





#### **LOTS 103 & 124 ARE BEING SOLD TOGETHER - SEPARATE FEES APPLY LOT #103:**

#### **RIDGE RD, TOWN OF PHILIPSTOWN CLASS CODE: 311, RESIDENTIAL VACANT LAND**

SBL: 83.14-1-21 Lot Size: 2.56 +/- Acres School District: Lakeland Central Assessed Value: \$300.00 Annual Taxes: \$21.39 +/-Inspection: Drive by Anytime





#### **LOT #104:**

#### **RIDGE RD, TOWN OF PHILIPSTOWN CLASS CODE: 311, RESIDENTIAL VACANT LAND**

SBL: 83.18-1-13 Lot Size: 1.08 +/- Acres School District: Lakeland Central Assessed Value: \$100.00 Annual Taxes: \$7.13 +/-Inspection: Drive by Anytime





#### **LOT #106: 32 WINSTON LANE, TOWN OF PHILIPSTOWN CLASS CODE: 311, RESIDENTIAL VACANT LAND**

SBL: 90.8-2-9 Lot Size: 1.05 +/- Acres School District: Lakeland Central Assessed Value: \$45,300.00 Annual Taxes: \$3.301.51 +/-Inspection: Drive by Anytime

#### **LOT #107: 43 WINSTON LANE, TOWN OF PHILIPSTOWN CLASS CODE: 311, RESIDENTIAL VACANT LAND**

SBL: 90.8-2-20 Lot Size: 1.05 +/- Acres School District: Lakeland Central Assessed Value: \$22,700.00 Annual Taxes: \$1,654.39 +/-Inspection: Drive by Anytime

### LOT #108:

81 STEUBEN RD, TOWN OF PHILIPSTOWN **CLASS CODE: 311, RESIDENTIAL VACANT LAND** 

SBL: 90.8-2-49 Lot Size: 65' x 223' +/-School District: Lakeland Central Assessed Value: \$36,900.00 Annual Taxes: \$2,689.32 +/-Inspection: Drive by Anytime

#### LOT #109: **57 STEUB