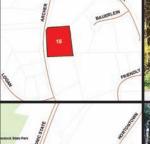

#### LOT #15: 122 ARCHER RD, TOWN OF CARMEL CLASS CODE: 311, RESIDENTIAL VACANT LAND

SBL: 85.8-2-1 Assessed Value: \$93,900.00
Lot Size: 1.36 +/- Acres Annual Taxes: \$2,507.88 +/School District: Lakeland Central Inspection: Drive by Anytime