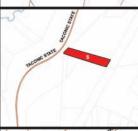

**157 TANGLEWYLDE RD, TOWN OF PUTNAM VALLEY** 

**CLASS CODE: 210, ONE FAMILY YEAR-ROUND RESIDENCE** 

SBL: 83.58-1-5 Lot Size: 0.16 +/- Acres

School District: Putnam Valley Central

Assessed Value: \$76,700.00 Annual Taxes: \$2,433.1 +/-Inspection: Drive by Anytime