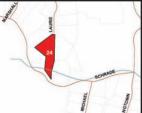

## LOT #24: SCHRADE RD, TOWN OF KENT CLASS CODE: 311, RESIDENTIAL VACANT LAND

SBL: 11.20-1-28 Lot Size: 2.02 +/- Acres School District: Carmel Central Assessed Value: \$98,600.00 Annual Taxes: \$4,217.36 +/-Inspection: Drive by Anytime