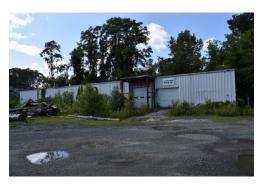

## 707A Kings Road ("B" in photo):

SBL: 60.69-1-22.2

Property Class: 449 – Other Storage

Site: COM 1

Zoning: M-1 – Light Manufacturing and

Warehousing

Neighborhood Code: 00001 - Woodlawn School District: Schenectady City School

District

Lot Size: 0.40 Acres +/-Total Assessment: \$104,600

Taxes: \$4,221 +/-

Deed Book: 1967, Deed Page: 146

Utilities: Gas & Electric Sewer Type: Private Water Supply: Municipal

Warehouse Area: 6,122 Sq. Ft. +/-

The exterior of the office/admin portions of the structure are comprised of vinyl with a brick façade with the rest of the structures on site comprised of either metal or vinyl. The office/admin areas have newer building materials within with painted drywall, vinyl floor finishes, tile flooring and carpeting.