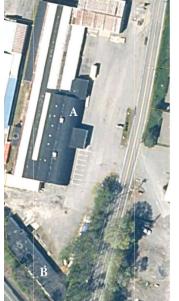

## 707 Kings Road ("A" in photo):

SBL: 60.69-1-22.3

Property Class: 449 – Other Storage

Site: COM 1

Zoning: M-1 – Light Manufacturing and

Warehousing

Neighborhood Code: 00001 – Woodlawn School District: Schenectady City School

## 707A Kings Road ("B" in photo):

SBL: 60.69-1-22.2

Property Class: 449 – Other Storage

Site: COM 1

Zoning: M-1 – Light Manufacturing and

Warehousing

Neighborhood Code: 00001 - Woodlawn School District: Schenectady City School