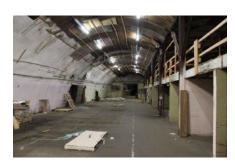

The exterior of the office/admin portions of the structure are comprised of vinyl with a brick façade with the rest of the structures on site comprised of either metal or vinyl. The office/admin areas have newer building materials within with painted drywall, vinyl floor finishes, tile flooring and carpeting.