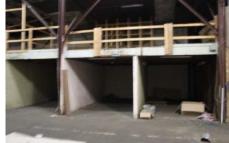

The exterior of the office/admin portions of the structure are comprised of vinyl with a brick façade with the rest of the structures on site comprised of either metal or vinyl. The office/admin areas have newer building materials within with painted drywall, vinyl floor finishes, tile flooring and carpeting.