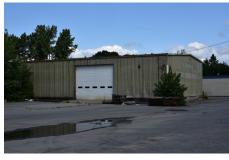

## 707 Kings Road ("A" in photo):

SBL: 60.69-1-22.3

Property Class: 449 – Other Storage

Site: COM 1

Zoning: M-1 – Light Manufacturing and

Warehousing

Neighborhood Code: 00001 – Woodlawn School District: Schenectady City School

District

Lot Size: 1.96 acres

Total Assessment: \$428,600

Taxes: \$17,846 +/-

Deed Book: 1967, Deed Page: 146

Utilities: Gas & Electric Sewer Type: Private Water Supply: Municipal

Warehouse Area: 37,601 Sq. Ft. +/-

The exterior of the office/admin portions of the structure are comprised of vinyl with a brick façade with the rest of the structures on site comprised of either metal or vinyl. The office/admin areas have newer building materials within with painted drywall, vinyl floor finishes, tile flooring and carpeting.